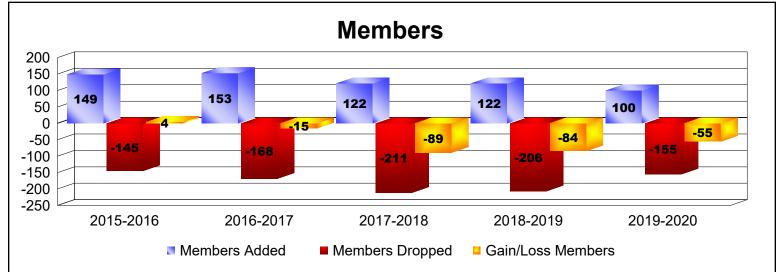

District 3 E

As of June 2020 Cumulative

| Year      | New<br>Clubs | Dropped<br>Clubs | Gain/<br>Loss<br>Clubs | New<br>Members | Charter<br>Members | Reinstate<br>Members | Transfer<br>Members | Total<br>Member<br>Added | Total<br>Members<br>Dropped | Gain/<br>Loss<br>Members |
|-----------|--------------|------------------|------------------------|----------------|--------------------|----------------------|---------------------|--------------------------|-----------------------------|--------------------------|
| 2015-2016 | 0            | 0                | 0                      | 138            | 1                  | 4                    | 6                   | 149                      | -145                        | 4                        |
| 2016-2017 | 0            | 0                | 0                      | 141            | 0                  | 3                    | 9                   | 153                      | -168                        | -15                      |
| 2017-2018 | 0            | -1               | -1                     | 114            | 2                  | 4                    | 2                   | 122                      | -211                        | -89                      |
| 2018-2019 | 0            | -4               | -4                     | 100            | 0                  | 9                    | 13                  | 122                      | -206                        | -84                      |
| 2019-2020 | 0            | -3               | -3                     | 52             | 1                  | 19                   | 28                  | 100                      | -155                        | -55                      |
| Average   | 0            | -2               | -2                     | 109            | 1                  | 8                    | 12                  | 129                      | -177                        | -48                      |