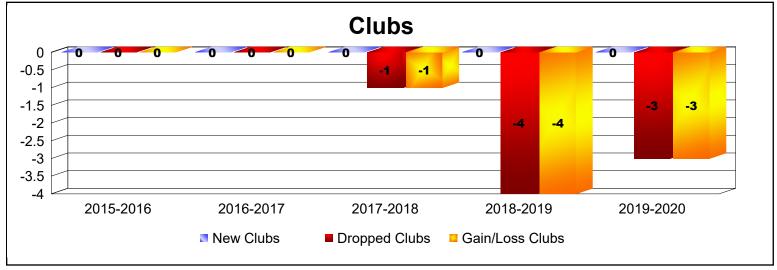

District 3 E

As of June 2020 Cumulative

| Year      | New<br>Clubs | Dropped<br>Clubs | Gain/<br>Loss<br>Clubs | New<br>Members | Charter<br>Members | Reinstate<br>Members | Transfer<br>Members | Total<br>Member<br>Added | Total<br>Members<br>Dropped | Gain/<br>Loss<br>Members |
|-----------|--------------|------------------|------------------------|----------------|--------------------|----------------------|---------------------|--------------------------|-----------------------------|--------------------------|
| 2015-2016 | 0            | 0                | 0                      | 138            | 1                  | 4                    | 6                   | 149                      | -145                        | 4                        |
| 2016-2017 | 0            | 0                | 0                      | 141            | 0                  | 3                    | 9                   | 153                      | -168                        | -15                      |
| 2017-2018 | 0            | -1               | -1                     | 114            | 2                  | 4                    | 2                   | 122                      | -211                        | -89                      |
| 2018-2019 | 0            | -4               | -4                     | 100            | 0                  | 9                    | 13                  | 122                      | -206                        | -84                      |
| 2019-2020 | 0            | -3               | -3                     | 52             | 1                  | 19                   | 28                  | 100                      | -155                        | -55                      |
| Average   | 0            | -2               | -2                     | 109            | 1                  | 8                    | 12                  | 129                      | -177                        | -48                      |